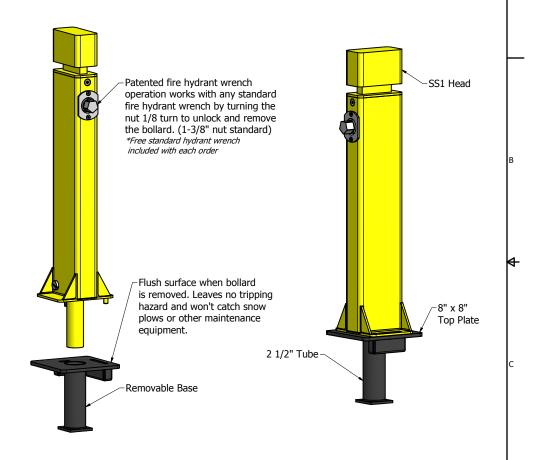

## Maxi*Force*™ Removable Bollard

Standard Body, Wrench Operated, Standard Style 1 Head, Removable Base

32" Overall Height Above Grade Below Grade

- No Maintenance / Durable steel construction
- One year warranty / Protected by \$1,000,000 in liability insurance
- No complex assembly required in the field
- Custom sizes, options, colors and finishes available upon request
- Finish options available (add code to the end of the model number)
- Powder coated (PC)
- Powder coated with DRYZINC primer (PCZ)
- Hot dip galvanized (G)
- Hot dip galvanized & powder coated (GPC)
- Reflective tape available upon request